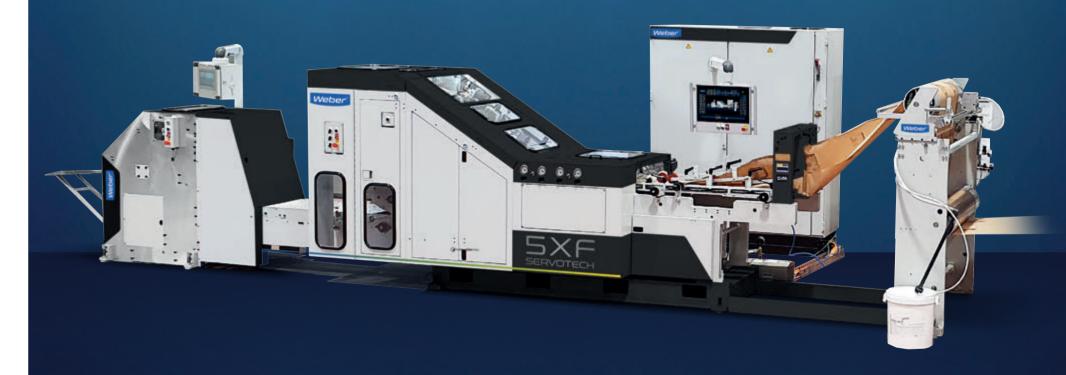

#### LARGEST BAG RANGE OF THE MARKET

The 5XF is capable of producing bag sizes that range in 3.25 inches to 13 inches in width, which makes this the widest range on the market for SOS bag making machines.

#### FASTEST SOS BAG MACKING LINE

Produce up to 400 bags per minute, and 250 bags per minute with the IH400 Flat Handle Unit.

#### SIMPLIFIED SETTINGS

The new design for the servo driven bottom closing device enables easy set-up for the operator, and improved production speeds.