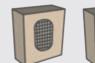

# BAG SPECIFICATIONS

Cutting length:

Bottom width:

Bag width:

9.84" - 20.9"

**BAG OPTIONS** 