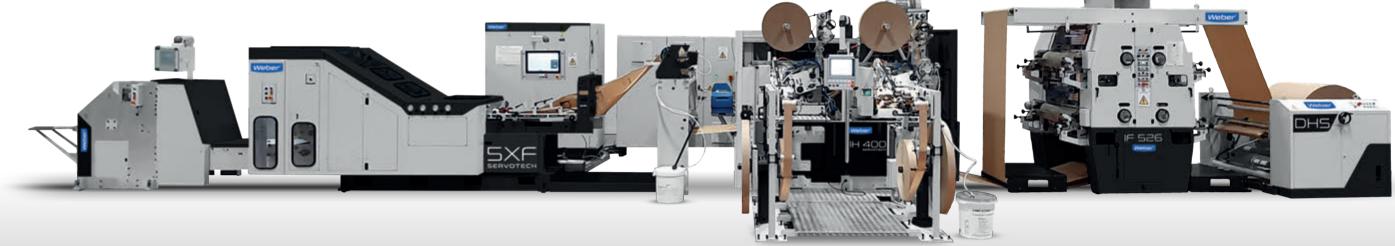

## LINE OPTIONAL FEATURES

In-line Flexo Printing

Shaftless unwind for any type of roll Automatic web alignment system

Twisted and flat handle unit Auto web tension unit Seam glue sensor

Die Cut windows bags Film lamination Bag Inspection & End of Line Packing