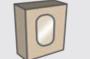

# BAG SPECIFICATIONS

Cutting length:

Bottom width:

Bag width:

9.84" - 20.9"

**BAG OPTIONS** 