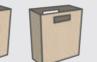

# BAG SPECIFICATIONS

Cutting length:

Bottom width:

Bag width:

9.84" - 20.9"

**BAG OPTIONS** 

## LINE OPTIONAL FEATURES

In-line Flexo Printing

Shaftless unwind for any type of roll Automatic web alignment system

Twisted and flat handle unit Auto web tension unit Seam glue sensor

Die Cut windows bags Film lamination Bag Inspection & End of Line Packing