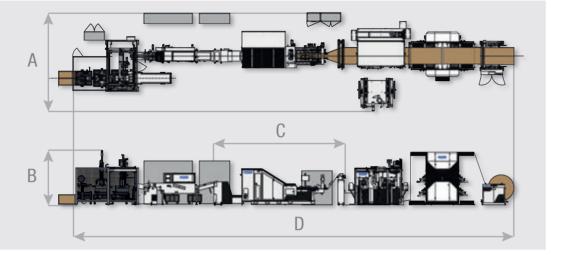

| Full line width (A):           | 245 |
|--------------------------------|-----|
| Full line height (B):          | 126 |
| Bag making machine length (C): | 305 |
| Full line length (D):          | 975 |