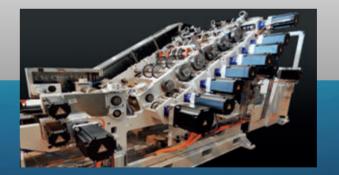

#### SIMPLIFIED SETTINGS

The new design for the servo driven bottom closing device enables easy set-up for the operator, and improved production speeds.